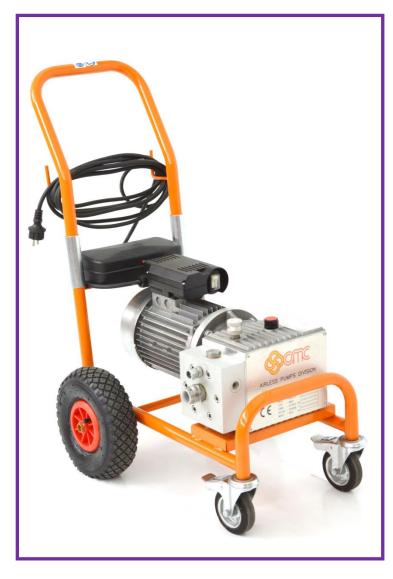

## **12000F TECHNICAL DATA SHEET** (electric diaphragm pump for airless painting) Weight: 53 Kg

| MODEL                | 12000 F                        |
|----------------------|--------------------------------|
| MAX VOL. FLOW        | 7 l/min                        |
| MAX PRESSURE         | 250 bar                        |
| ENGINE               | 3 HP - electric                |
| MOTOR OUTPUT         | 230 V - SINGLE PHASE           |
| COUPLING ENGINE-PUMP | flanged, with elastic coupling |