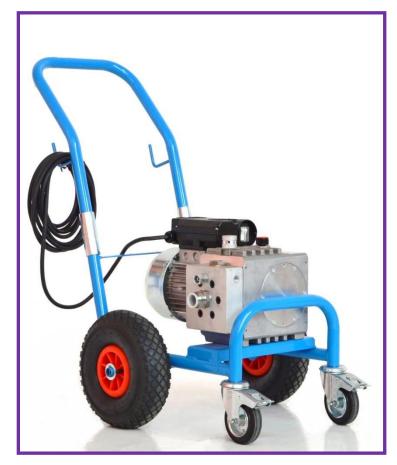

## 7000 TECHNICAL DATA SHEET (electric diaphragm pump for airless painting)

Weight: 40 Kg

| MODEL                | 7000                 |
|----------------------|----------------------|
| MAX VOL. FLOW        | 3.3 l/min            |
| MAX PRESSURE         | 250 bar              |
| ENGINE               | 1.5 HP - electric    |
| MOTOR OUTPUT         | 230 V - SINGLE PHASE |
| COUPLING ENGINE-PUMP | direct               |