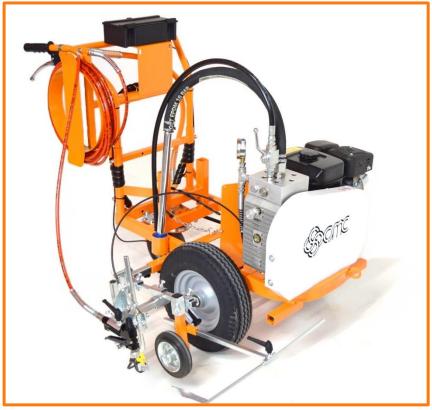

# AR30PRO-G TECHNICAL DATA SHEET (airless road marking machine)

Dimensions: 132x65x h100 cm; Weight: 110 Kg

Photo doesn't show standard machine.

### Gasoline engine:

- -power 6 HP
- -self-winding pull start

(In a few minutes you can <u>quickly replace gasoline engine with electric</u> <u>motor</u>. Look at optional)

## **Hand push**

**Swivel rear wheel**. It can be locked or unlocked during the work by a lever on handlebars

## **Holder for paint bucket**

## Airless diaphragm pump:

- -max. working pressure 210 bar -max. vol.flow 5,9 l/min
- Removable paint gun: can be used as manual gun (for stenciling) or as automatic gun controlled by lever (for line). Standard nozzle for 10-20 cm line. (Line width can be ranged from 5 cm to 30 cm by changing nozzle and adjusting gun height)

Gun support with wheel: to follow the road

### 10 m paint hose

MAX. LINE WIDTH: 50 cm

(achievable only with proper optional equipment)

SPRAYABLE PRODUCTS: not refractive paints, specifically formulated for airless application

Machine is equipped with all safety devices according to EU requirements. Machine conforms to: