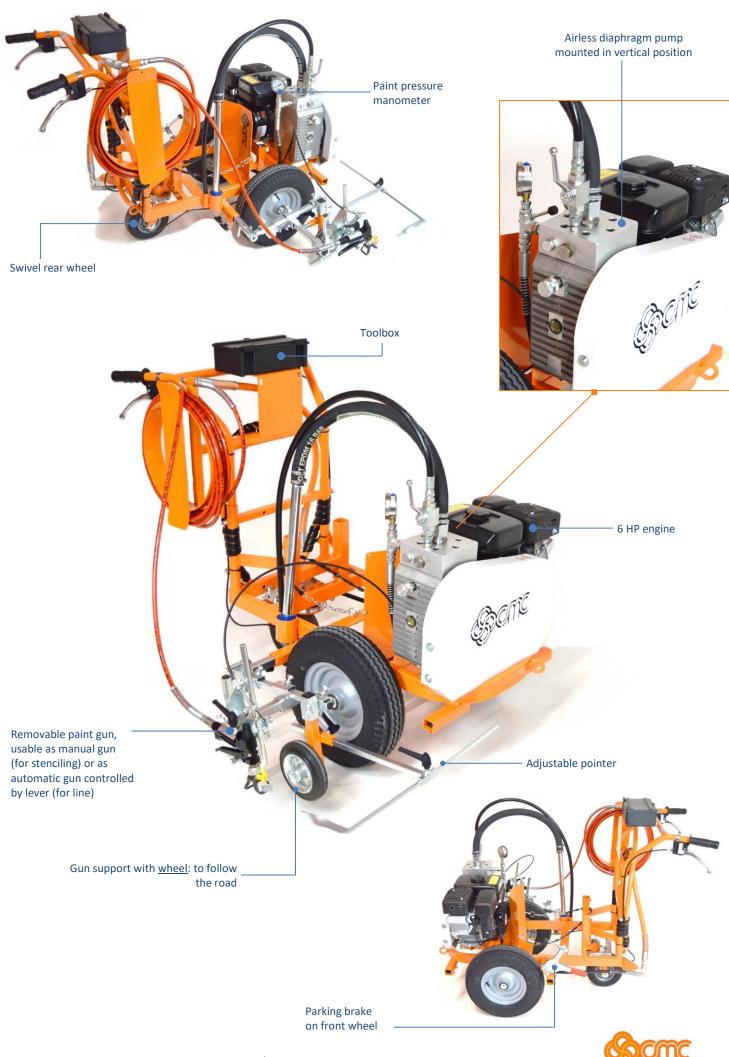

### Gasoline engine:

- -power 6 HP
- -self-winding pull start

(In a few minutes you can <u>quickly replace gasoline engine with electric</u> <u>motor</u>. Look at optional)

## **Hand push**

**Swivel rear wheel**. It can be locked or unlocked during the work by a lever on handlebars

## **Holder for paint bucket**

## Airless diaphragm pump:

- -max. working pressure 210 bar -max. vol.flow 5,9 l/min
- Removable paint gun: can be used as manual gun (for stenciling) or as automatic gun controlled by lever (for line). Standard nozzle for 10-20 cm line. (Line width can be ranged from 5 cm to 30 cm by changing nozzle and adjusting gun height)

Gun support with wheel: to follow the road

### 10 m paint hose

MAX. LINE WIDTH: 50 cm

(achievable only with proper optional equipment)

SPRAYABLE PRODUCTS: not refractive paints, specifically formulated for airless application

Machine is equipped with all safety devices according to EU requirements. Machine conforms to: