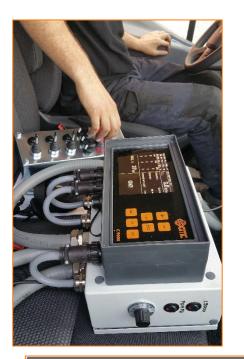

## Electronic controller and spacing device C9000:

- ✤ 10 programs storable
- control: upto 3 guns with 3 different programs simultensously; glass bead delay for each gun; up to 2 airless pumps with possibility to compare pressures and ratio (e.g. ratio 50:50 or 98:2)
- display of effective applied thickness (avergae every 250 m), with alarm when the speed of application is not compatible with thickness set
- alarm setting for: delta pressure between 2 pumps, zero pressure, pump not working
- data recorded for each gun: applied thickness in micron; total working hours; total driven metres; total solid line metres; total empty space metres; total sprayed paint
- data recorded for each pump: total number of pump cycles
- total data recorded for machine: total working hours, total driven metres; total driven Km; total sprayed paint; total hours and pump cycles
- daily report, downloadable with USB stick. Storable capacity 7 days. Thickness applied each minute (with date and time)