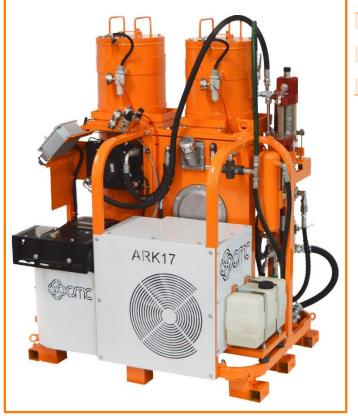

## ARK17 TECHNICAL DATA SHEET (airless road marking system for trucks)

Dimensions: 125X95X165 cm

## **MODEL ARK17**

Engine 23 HP with electric starting and hour counter Air Compressor 827 l/min High pressure paint filter Panel with electronic control of oil pressure Piston pulsation dampener 1 litre capacity