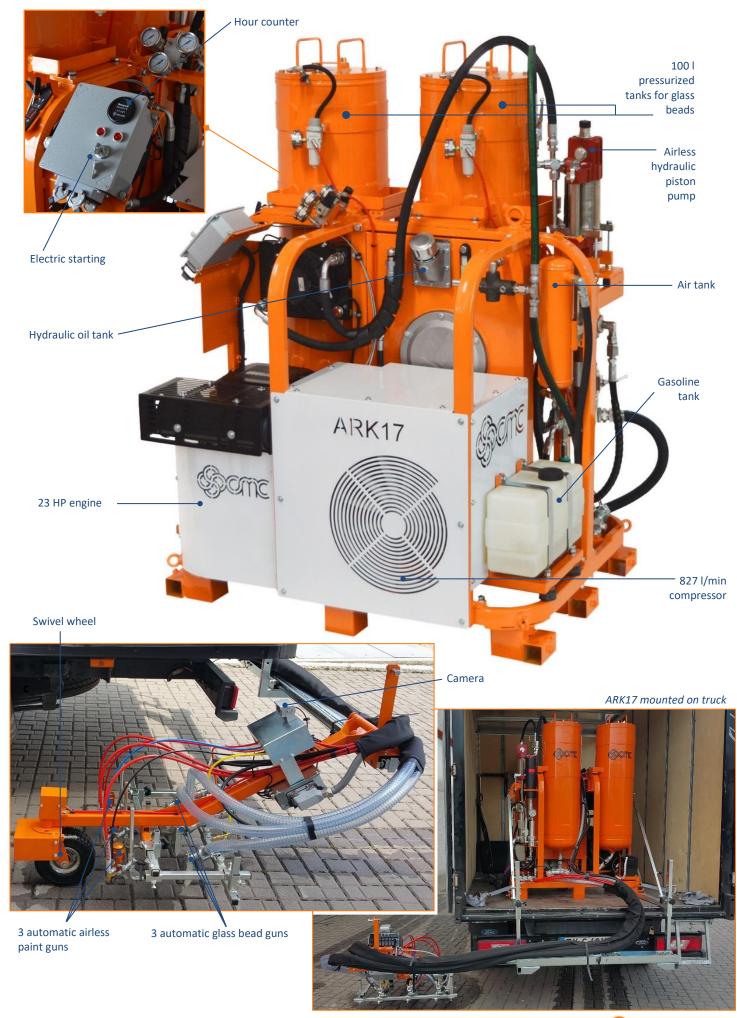

## **MODEL ARK17**

Engine 23 HP with electric starting and hour counter Air Compressor 827 l/min High pressure paint filter Panel with electronic control of oil pressure Piston pulsation dampener 1 litre capacity

## **Possibile CONFIGURATIONS and OPTIONAL equipment:**

- 1 or 2 pressurized tanks for glass beads, capacity 100 litre each (max 6 bar) / 1 hydraulic piston airless pump max. vol. flow 12,5 l/min or 18,36 l/min or 33 l/min
- 1 pressurized tank for glass bead, capacity 100 litre (max 6 bar) / 1 or 2 airless hydraulic piston pumps max. vol. flow 12,5 l/min or 18,36 l/min or 33 l/min
- Arm from 1 to 3 automatic airless paint guns + from 1 to 3 automatic bead guns
- Electric winch to raise and lower gun arm
- Controller C9000 (look at below detailed description)
- Adjustable pointer
- Camera and monitor to check the position of the guns
- <u>Kit airspray</u>: 1 automatic airspray paint gun, cocks and hoses

Photos don't show standard machine

Thanks to the volume of air supplied by the compressor and thanks to the construction and approvals of 100 litre tanks (max 6 bar) the ARK17 equipment could be used also for **low pressure application** of special paints with premixed beads or **antiskid** granulates!