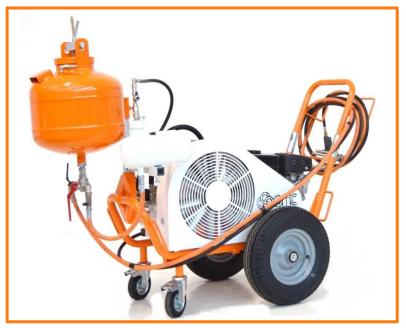

# CPm2 TECHNICAL DATA SHEET (sprayer for cold paint –airspray or for glass beads and antiskid)

Dimensions: 140x65x h130 cm; Weight (standard machine without paint tank): 75 kg

## Photo doesn't show standard machine.

The sprayer can be equipped with:

- paint tank and manual paint gun for APPLICATION ON SURFACES OF COLD PAINT-AIRSPRAY
  or with
- glass bead tank and manual glass bead gun for APPLICATION ON SURFACES OF GLASS BEADS AND ANTISKID.