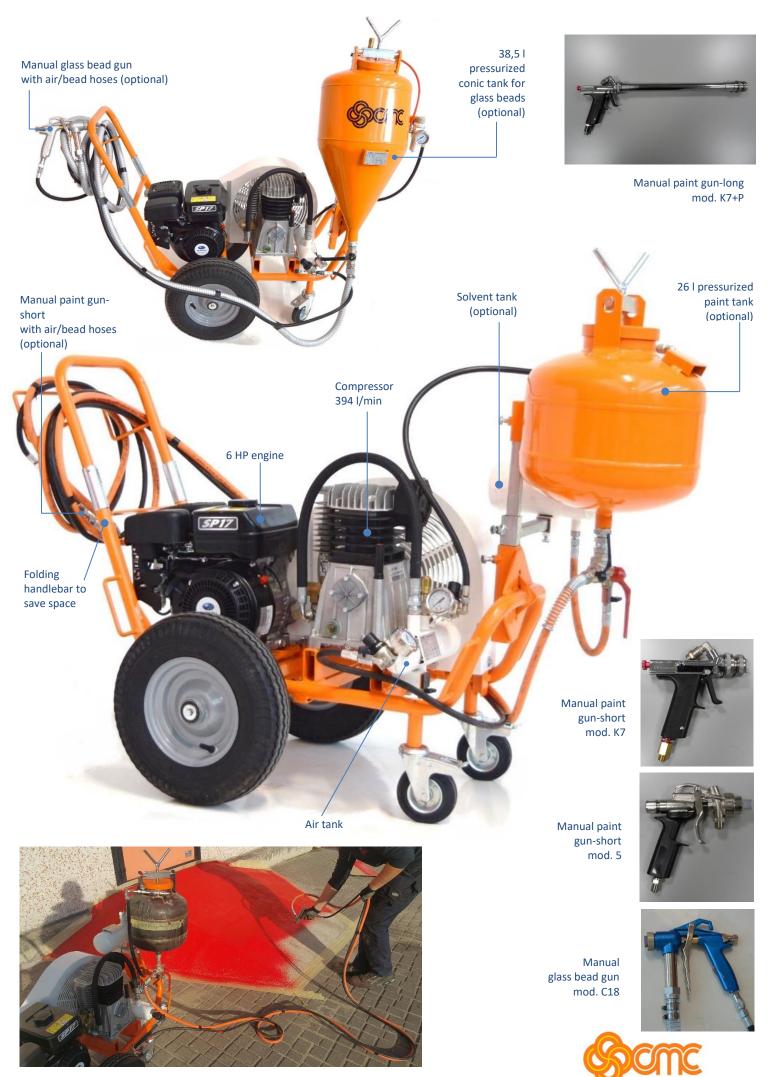

### Gasoline engine:

- -power 6 HP
- -self-winding pull start

### Compressor:

-flow air rate 394 l/min

Air tank

SPRAYABLE PRODUCTS: refractive paints, not refractive paints, special paints with antiskid. Glass beads and antiskid

## Photo doesn't show standard machine.

The sprayer can be equipped with:

- paint tank and manual paint gun for APPLICATION ON SURFACES OF COLD PAINT-AIRSPRAY
  or with
- glass bead tank and manual glass bead gun for APPLICATION ON SURFACES OF GLASS BEADS AND ANTISKID.

## **OPTIONAL EQUIPMENT:**

- Pressurized paint tank capacity 15,5 I
- Pressurized paint tank in INOX capacity 15,5 l
- Pressurized paint tank capacity 26 I
- Solvent tank for flushing of gun and paint hose (capacity 2,5 l)
- Manual paint gun-short with 5 m air hose and 5 m paint hose, for stenciling (crosswalk, symbols, legends, stops, ...)
- Manual paint gun long (with extension 40 cm) with 5 m air hose and 5 m paint hose, for stenciling without bending and standing farther from paint spray
- Pressurized conic tank for glass beads capacity 20 I
- Pressurized conic tank for glass beads capacity 38,5 I
- Manual glass bead gun with air hose and bead hose, for bead application on stenciling.