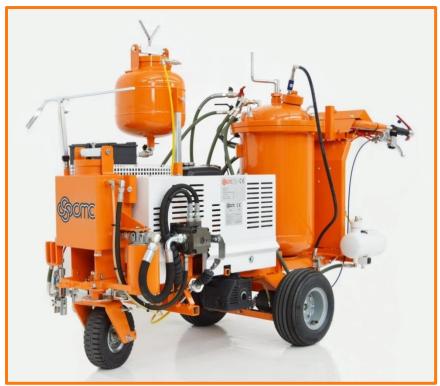

# L60ITP TECHNICAL DATA SHEET (airspray road marking machine)

Dimensions: 200x85x h120 cm; Weight: 240 Kg

Photo doesn't show standard machine.

Gasoline engine: -power 9,5 HP -electric starting

#### Pressurized paint tank:

-capacity 60 l or 40 l -with manual stirrer and cover totally removable for easier and quicker cleaning

**Solvent tank** for flushing of gun and paint hose

**Compressor:** -flow air rate 515 l/min

Automatic paint gun with line limiter (shroud), mounted on fixed support with gun height adjustable. (*Fixed support can be replaced with pneumatic support or with marking discs. Look at optional*). Standard nozzle for 10-20 cm line