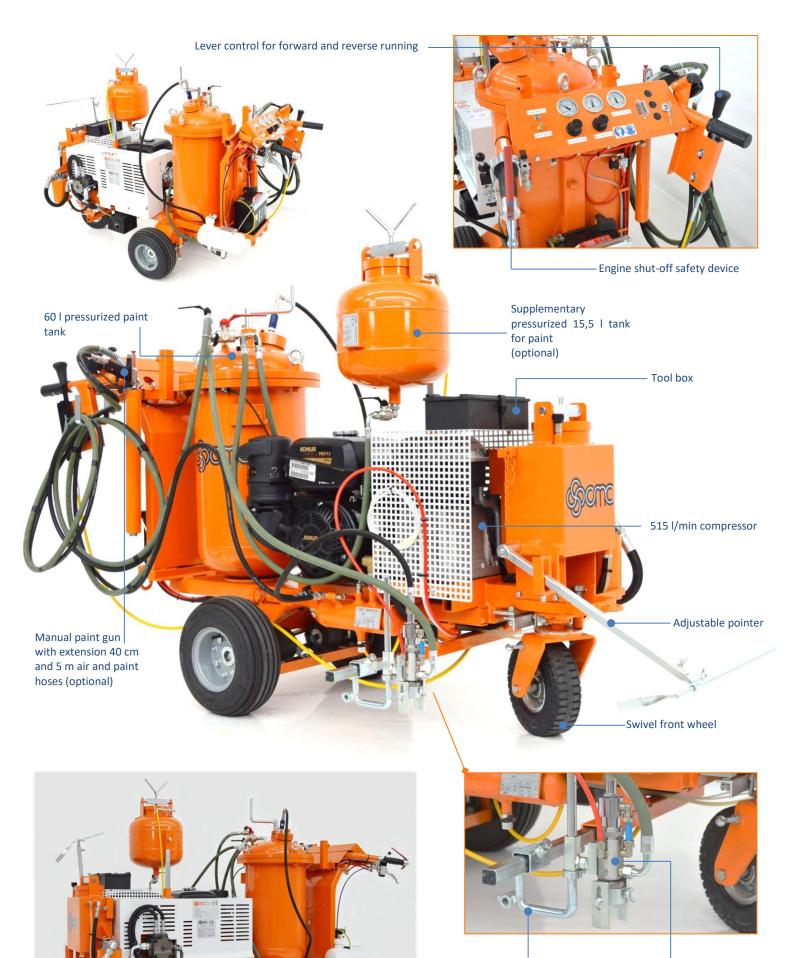

## Hydraulic drive with:

-2 motors directly coupled on rear wheels
-control for forward, reverse and neutral gear
-VARIABLE-FLOW PUMP: guarantees more safety for operator and better performance. Allows to overcome steep slopes

**Swivel front wheel**. It can be locked or unlocked during the work by a pneumatic control on dashboard

Machine is equipped with all safety devices according to EU requirements. Machine conforms to:

- EU Directive 2006/42/EC on Machinery
- EU Directive 14/68/EU for Pressure Equipment (PED directive)

#### Pressurized paint tank:

-capacity 60 l or 40 l -with manual stirrer and cover totally removable for easier and quicker cleaning

**Solvent tank** for flushing of gun and paint hose

**Compressor:** -flow air rate 515 l/min

Automatic paint gun with line limiter (shroud), mounted on fixed support with gun height adjustable. (*Fixed support can be replaced with pneumatic support or with marking discs. Look at optional*). Standard nozzle for 10-20 cm line

- Manual paint gun-short with 5 m air hose and 5 m paint hose, for stenciling (SUGGESTED OPTIONAL)

- Manual paint gun - long (with extension 40 cm) with 5 m air hose and 5 m paint hose, for stenciling without bending and standing farther from paint spray